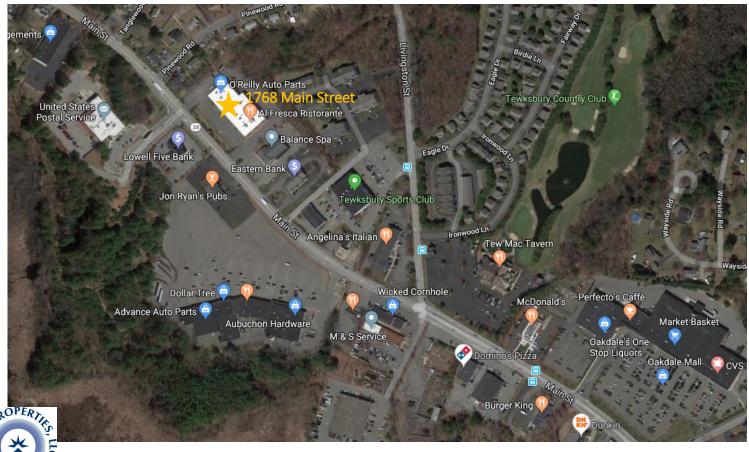

## 1768 Main Street

Tewksbury, MA 01876

# For Lease \$10.00 NNN



## Be part of Tewksbury's Growing Community!

#### Property Highlights:

- 2 Loading Docs
- 21 + Parking Spaces
- Public water, Public sewer

Located on busy route 38 in Tewksbury, this former liquor store is an ideal location for your retail business. The 7,200 sf consists of a showroom with coolers, and storage with loading dock access. The space can also be subdivided. The plaza is currently home to O'Reilly Autoparts and Al Fresca restaurant and market. Route 38 has approximately 21,500 cars per day.



Call for an appointment George Robb 857.891.7254 Tom Caldarone 978.397.4227

Omni Properties , LLC 6 Lyberty Way Suite 203 Westford MA www.omniproperties.com 978.369.4884

## Location, Location, Location!





## Floor Plans





1 Level 1 - PROPOSED