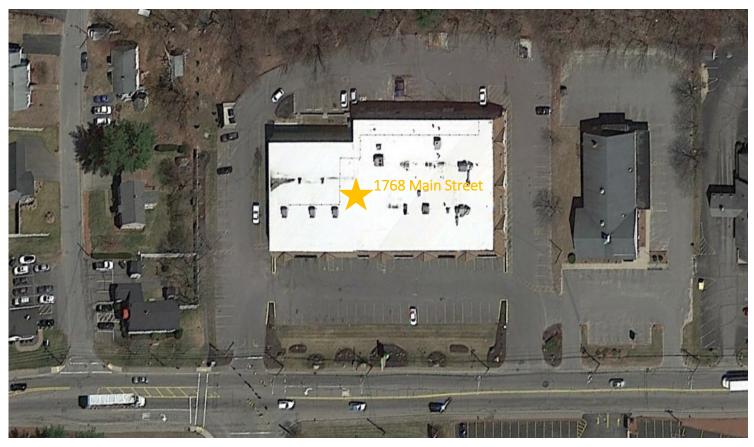

## 1768 Main Street

Tewksbury, MA 01876

#### Property Highlights:

- 2 Loading Docs
- 21 + Parking Spaces
- Public water, Public sewer

Located on busy route 38 in Tewksbury, this former liquor store is an ideal location for your retail business. The 7,200 sf consists of a showroom with coolers, and storage with loading dock access. The space can also be subdivided. The plaza is currently home to O'Reilly Autoparts and Al Fresca restaurant and market. Route 38 has approximately 21,500 cars per day.