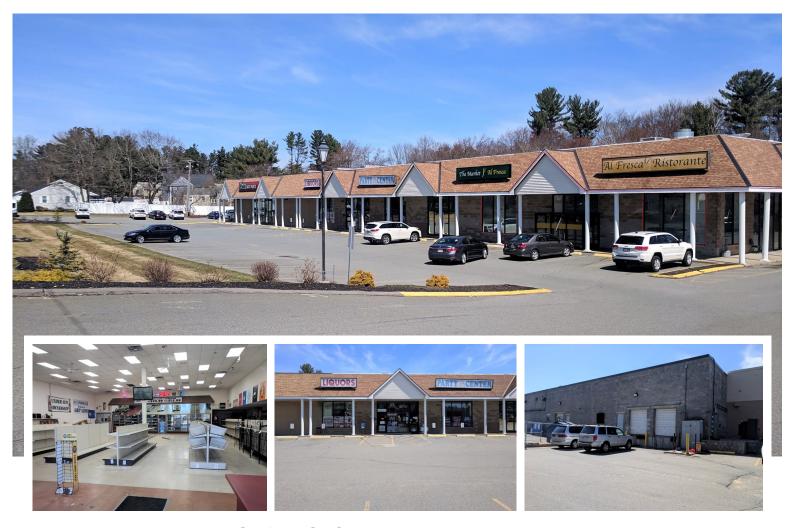

#### Property Highlights:

- 2 Loading Docs
- 21 + Parking Spaces
- Public water, Public sewer

Located on busy route 38 in Tewksbury, this former liquor store is an ideal location for your retail business. The 7,200 sf consists of a showroom with coolers, and storage with loading dock access. The space can also be subdivided. The plaza is currently home to O'Reilly Autoparts and Al Fresca restaurant and market. Route 38 has approximately 21,500 cars per day.