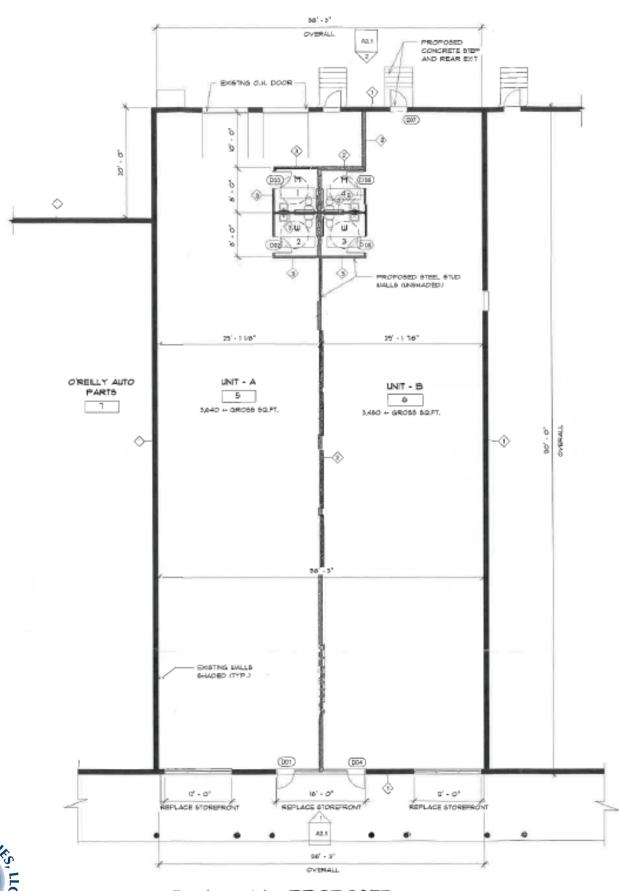

#### Property Highlights:

- 2 Loading Docs
- 21 + Parking Spaces
- Public water, Public sewer

Located on busy route 38 in Tewksbury, this former liquor store is an ideal location for your retail business. The 7,200 sf consists of a showroom with coolers, and storage with loading dock access. The space can also be subdivided. The plaza is currently home to O'Reilly Autoparts and Al Fresca restaurant and market. Route 38 has approximately 21,500 cars per day.

## Floor Plans

1 Level 1 - PROPOSED